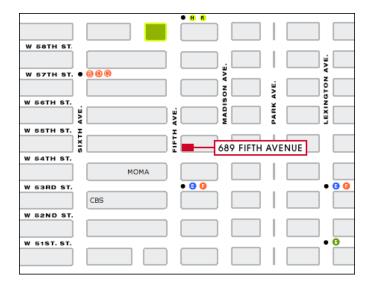

### Overview & Features

LOCATION: The building is located on the northeast corner of 54th Street and Fifth Avenue.

YEAR BUILT: 1925

TOTAL SQUARE FOOTAGE: 100,000 sf

FLOORS: 15

FLOOR SIZES: Range: 2,752 rsf - 7,689 rsf

### Area Information and Map