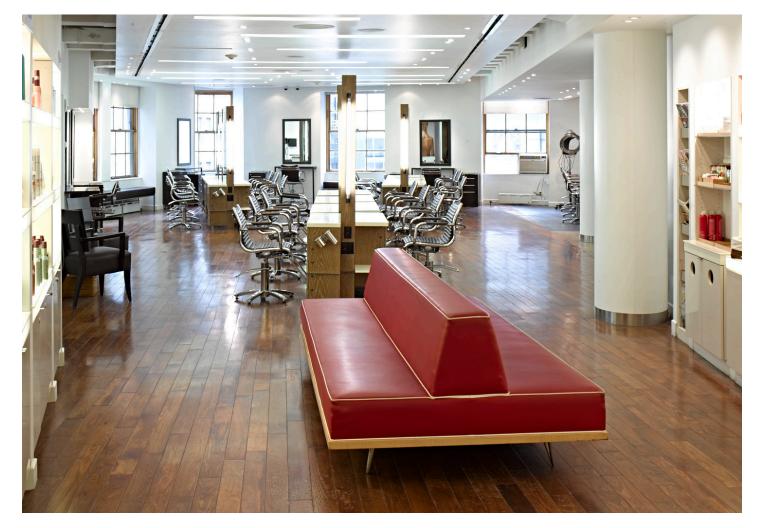

### Overview & Features

LOCATION: The building is located on the northeast corner of 54th Street and Fifth Avenue.

YEAR BUILT: 1925

TOTAL SQUARE FOOTAGE: 100,000 sf

FLOORS: 15

FLOOR SIZES: Range: 2,752 rsf - 7,689 rsf

**ELECTRICITY: Submetered** 

**HEAT: Steam** 

AIR CONDITIONING: Tenant-controlled package units

FLOOR LOADS: 120 lbs. per sf

ENTRANCES: One on East 54th Street and two store

entrances on Fifth Avenue

TELEPHONE: Verizon, AT&T, Excel Communications

INTERNET PROVIDER: Verizon





### Area Information and Map







### **Major Tenants**

#### OFFICE:

- Bally
- Yamaha
- Red Door Salons

#### RETAIL:

- Zara
- Elizabeth Arden





888 Seventh Avenue New York, NY 10019 Phone: 212-894-7000