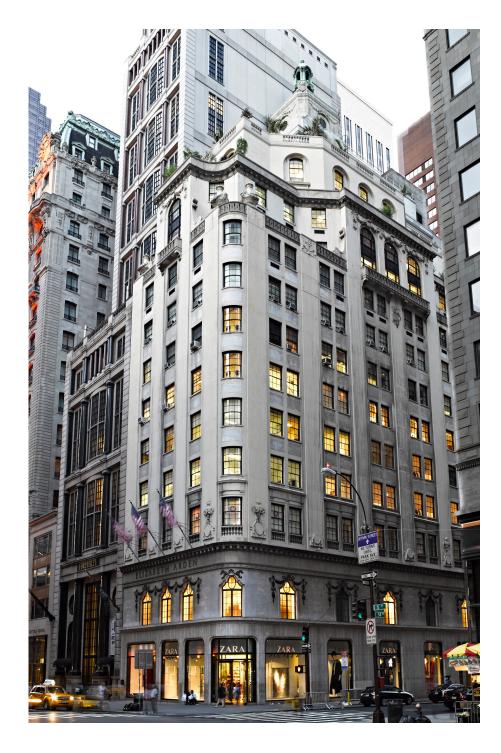

### Overview & Features

LOCATION: The building is located on the northeast corner of 54th Street and Fifth Avenue.

YEAR BUILT: 1925

TOTAL SQUARE FOOTAGE: 100,000 sf

FLOORS: 15

FLOOR SIZES: Range: 2,752 rsf - 7,689 rsf

#### RETAIL:

- Zara
- Elizabeth Arden

888 Seventh Avenue New York, NY 10019 Phone: 212-894-7000