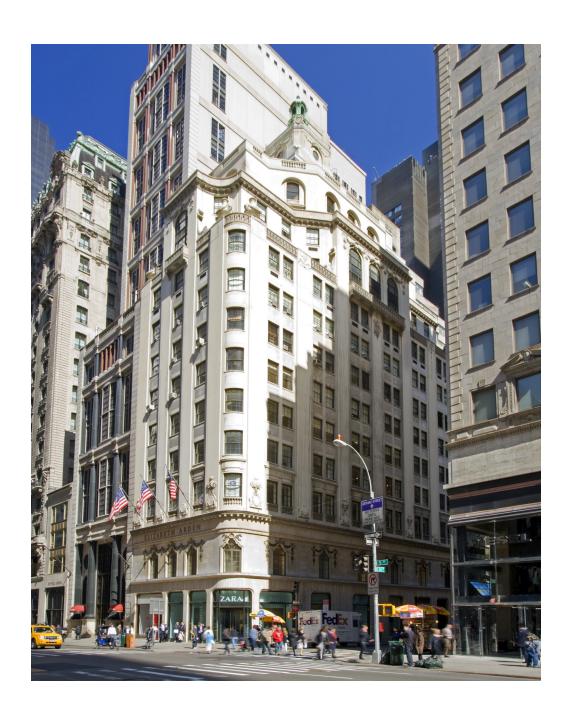

### Overview & Features

LOCATION: The building is located on the northeast corner of 54th Street and Fifth Avenue.

YEAR BUILT: 1925

TOTAL SQUARE FOOTAGE: 100,000 sf

FLOORS: 15

FLOOR SIZES: Range: 2,752 rsf - 7,689 rsf

**ELECTRICITY: Submetered** 

**HEAT: Steam** 

AIR CONDITIONING: Tenant-controlled package units

FLOOR LOADS: 120 lbs. per sf

ENTRANCES: One on East 54th Street and two store

entrances on Fifth Avenue

TELEPHONE: Verizon, AT&T, Excel Communications